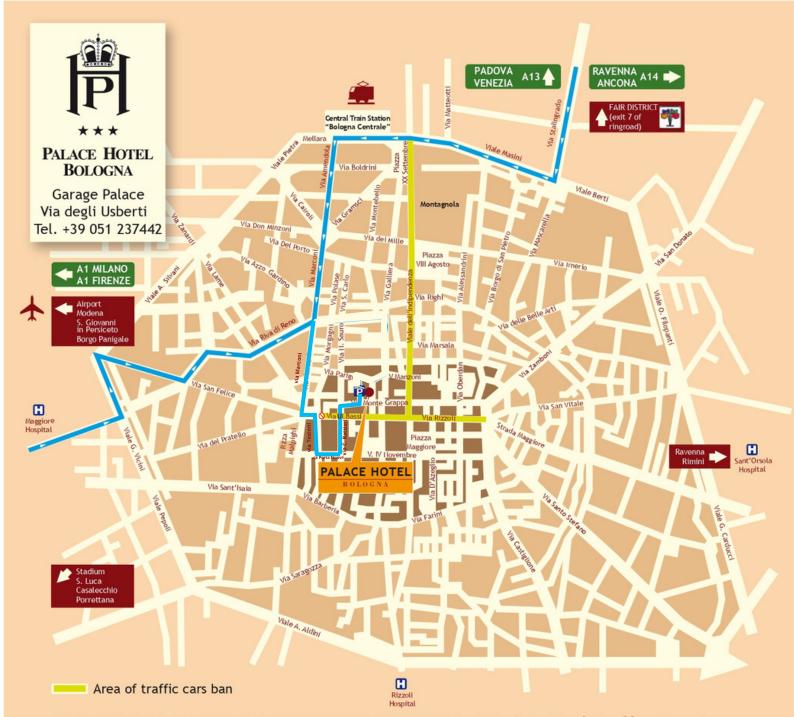

## AUTHORIZED ROUTE TO REACH THE GARAGE in ZTL(Limited Traffic Zone)

A 14: EXIT BOLOGNA SAN LAZZARO

Ringroad
Direction Casalecchio...

A 13: EXIT BOLOGNA ARCOVEGGIO

Ringroad
Direction San Lazzaro...

...exit 7 Bologna Center/via Stalingrado till the end, go right direction Train Station, to go past and on the left in via Amendola at the rotary, the 2<sup>nd</sup> exit in via Marconi Turn left onto Ugo Bassi Street, then immediately right onto Testoni Street.

Turn left at the 1st intersection onto Porta Nuova Street, and then left at the 1st intersection onto Cesare Battisti Street. At the traffic light, continue straight on Nazario Sauro Street, and turn right onto Montegrappa Street, then left onto Usberti Street.

A1 from NORTH:

**BORGO PANIGALE** 

Direction Bologna Center... A1 from SOUTH:

CASALECCHIO DI RENO

Ringroad to Airport Exit 2 Bologna Center...

...follow direction for **Center** at the end of **via Sabotino** keep left, then go left in **Viale Vicini** 

at the 1st red light go right in via S.Felice At the traffic light, turn right onto Marconi Street. Turn left onto Ugo Bassi Street, then immediately right onto Testoni Street.

Turn left at the 1st intersection onto Porta Nuova Street, and then left at the 1st intersection onto Cesare Battisti Street. At the traffic light, continue straight on Nazario Sauro Street, and turn right onto Montegrappa Street, then left onto Usberti